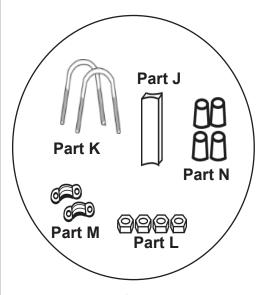

## **Part List**

| ACC-UBN/BBHN Part A                        | ACC-BSKB14<br>Part B | ACC-APN<br>Part C                       | ACC-UBU/CP<br>Part D               |
|--------------------------------------------|----------------------|-----------------------------------------|------------------------------------|
|                                            |                      |                                         |                                    |
| Description:                               | Description:         | Description: Inflator and plastic       | Description:                       |
| Basketball Board and Hoop                  | Inflatable ball      | needle                                  | 7 Shape tube                       |
| Quantity: <b>1</b>                         | Quantity: <b>1</b>   | Quantity: 1                             | Quantity: <b>1</b>                 |
| ACC-UBU/MP                                 | ACC-UBU/BP           | ACC-UBU/SBBS4                           | ACC-UBU/SBP                        |
| Part E                                     | Part F               | Part G                                  | Part H                             |
|                                            | <u> </u>             |                                         |                                    |
| Description:                               | Description:         |                                         |                                    |
| Middle tube                                | Bottom tube          |                                         | De a sainti a na                   |
| Quantity: 1                                | Quantity: <b>1</b>   | Description:  Screw and nut set         | Description: Screw, nut and washer |
| ,                                          |                      | for Basketball back board (preassembled | set for Basketball back<br>board   |
|                                            |                      | to Part A)                              |                                    |
|                                            |                      | Quantity: 4 sets                        | Quantity: <b>1 set</b>             |
| HWSTS                                      | HWWEDGE              | HWUBOLT                                 | HWUBOLT                            |
| Part I                                     | Part J               | Part K                                  | Part L                             |
| (2) DIDIDIDIDIDIDIDIDIDIDIDIDIDIDIDIDIDIDI |                      |                                         | <u> </u>                           |
| Description:                               | Description:         |                                         |                                    |
| Self Tapping Screw                         | Wedge                | Description: <b>U-bolt</b>              | Description:  Lock Nut             |
| Quantity: 2 pcs                            | Quantity: 1 pcs      | Quantity: 2 pcs                         | Quantity: 4 pcs                    |
|                                            |                      | Quantity. 2 pcs                         | quality. <b>- pos</b>              |
| HWUBOLT                                    | HWUBOLT              |                                         |                                    |
| Part M                                     | Part N               |                                         |                                    |
| 620                                        | 88                   |                                         |                                    |
|                                            | 00                   |                                         |                                    |
| Description:                               | Description:         |                                         |                                    |
| U-Bolt Bracket                             | Plastic Nut Cap      |                                         |                                    |
| Quantity: 2 pcs                            | Quantity: 4 pcs      |                                         |                                    |
| \                                          |                      |                                         | )                                  |

1 x Wedge - Part J

2 x U-bolt - Part K

4 x Lock Nut - Part L

2 x U-Bolt Bracket - Part M

4 x Plastic Nut Cap – Part N