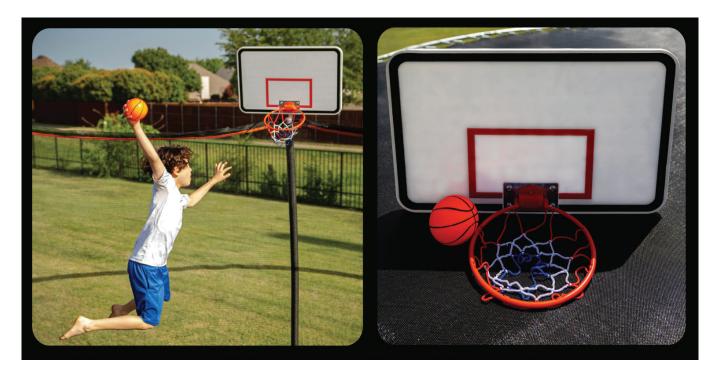

## **WARNING!**

- Please read all instructions prior to assembly.
- Adult supervision is required during assembly.
- Assembly requires 2 people.
- Use gloves during assembly to protect hands from pinch points and sharp edges.
- Check for any loose nuts and bolts, then tighten if necessary.
- Check all caps and coverings for defects or deterioration. Replace if necessary.
- Inspect the basketball hoop before each use and replace any worn, defective or missing parts.
- This basketball hoop is not suitable for assembly on an enclosure pole with a tunnel sleeve.
- For proper fit and grip during assembly, the enclosure pole should be covered with a foam sleeve.