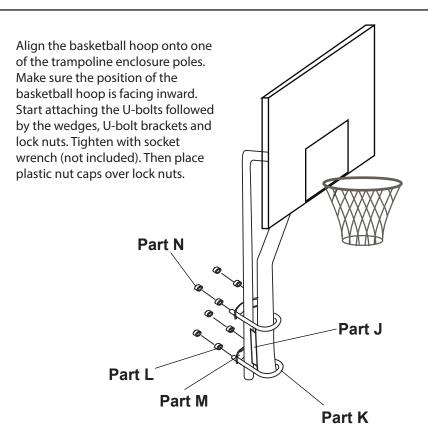

1 x Wedge - Part J

2 x U-bolt - Part K

4 x Lock Nut - Part L

2 x U-Bolt Bracket - Part M

4 x Plastic Nut Cap – Part N