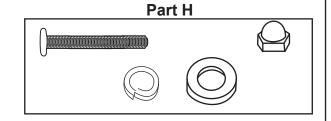

## **Part List**

| ACC-UBN/BBHN Part A                        | ACC-BSKB14<br>Part B | ACC-APN<br>Part C                       | ACC-UBU/CP<br>Part D               |
|--------------------------------------------|----------------------|-----------------------------------------|------------------------------------|
|                                            |                      |                                         |                                    |
| Description:                               | Description:         | Description: Inflator and plastic       | Description:                       |
| Basketball Board and Hoop                  | Inflatable ball      | needle                                  | 7 Shape tube                       |
| Quantity: <b>1</b>                         | Quantity: <b>1</b>   | Quantity: 1                             | Quantity: <b>1</b>                 |
| ACC-UBU/MP                                 | ACC-UBU/BP           | ACC-UBU/SBBS4                           | ACC-UBU/SBP                        |
| Part E                                     | Part F               | Part G                                  | Part H                             |
|                                            | <u> </u>             |                                         |                                    |
| Description:                               | Description:         |                                         |                                    |
| Middle tube                                | Bottom tube          |                                         | De a sainti a na                   |
| Quantity: 1                                | Quantity: <b>1</b>   | Description:  Screw and nut set         | Description: Screw, nut and washer |
| ,                                          |                      | for Basketball back board (preassembled | set for Basketball back<br>board   |
|                                            |                      | to Part A)                              |                                    |
|                                            |                      | Quantity: 4 sets                        | Quantity: <b>1 set</b>             |
| HWSTS                                      | HWWEDGE              | HWUBOLT                                 | HWUBOLT                            |
| Part I                                     | Part J               | Part K                                  | Part L                             |
| (2) DIDIDIDIDIDIDIDIDIDIDIDIDIDIDIDIDIDIDI |                      |                                         | <u> </u>                           |
| Description:                               | Description:         |                                         |                                    |
| Self Tapping Screw                         | Wedge                | Description: <b>U-bolt</b>              | Description:  Lock Nut             |
| Quantity: 2 pcs                            | Quantity: 1 pcs      | Quantity: 2 pcs                         | Quantity: 4 pcs                    |
|                                            |                      | Quantity. 2 pcs                         | quality. <b>- pos</b>              |
| HWUBOLT                                    | HWUBOLT              |                                         |                                    |
| Part M                                     | Part N               |                                         |                                    |
| 620                                        | 88                   |                                         |                                    |
|                                            | 00                   |                                         |                                    |
| Description:                               | Description:         |                                         |                                    |
| U-Bolt Bracket                             | Plastic Nut Cap      |                                         |                                    |
| Quantity: 2 pcs                            | Quantity: 4 pcs      |                                         |                                    |
| \                                          |                      |                                         | )                                  |

1 x Basketball Board and Hoop - Part

Parts D, E & F (assembled in previous step)

4 x Screw and nut set for Basketball back board - Part G (preassembled to Part A)

1 x Screw, nut and washer set for Basketball back board - Part H