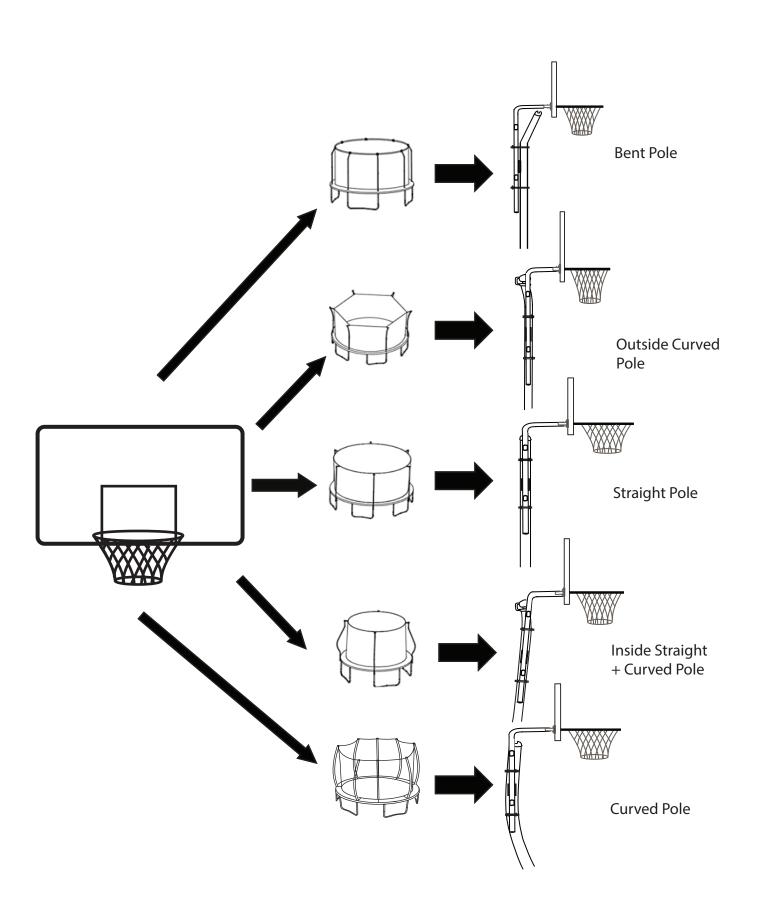

WARNING!**

- Please read all instructions prior to assembly.
- Adult supervision is required during assembly.
- Assembly requires 2 people.
- Use gloves during assembly to protect hands from pinch points and sharp edges.
- Check for any loose nuts and bolts, then tighten if necessary.
- Check all caps and coverings for defects or deterioration. Replace if necessary.
- Inspect the basketball hoop before each use and replace any worn, defective or missing parts.
- This basketball hoop is not suitable for assembly on an enclosure pole with a tunnel sleeve.
- For proper fit and grip during assembly, the enclosure pole should be covered with a foam sleeve.

YJ USA Corp. 3970 Lindbergh Drive Addison, TX 75001 Please contact us at www.jumpking.com contact@jumpking.com

## **COMPATIBLE MODELS**



## **Part List**

| ACC-UBN/BBHN Part A                        | ACC-BSKB14<br>Part B | ACC-APN<br>Part C                       | ACC-UBU/CP<br>Part D               |
|--------------------------------------------|----------------------|-----------------------------------------|------------------------------------|
|                                            |                      |                                         |                                    |
| Description:                               | Description:         | Description: Inflator and plastic       | Description:                       |
| Basketball Board and Hoop                  | Inflatable ball      | needle                                  | 7 Shape tube                       |
| Quantity: <b>1</b>