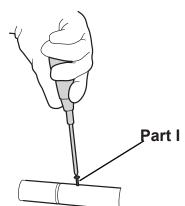

## How to assemble basketball hoop onto enclosure pole

Insert one end of the middle tube into the 7 shape tube and the other end into the bottom tube.

Align the holes of all 3 tubes.

Screw one of the self-tapping screws through the hole connecting the 7 shape tube to the middle tube and the other screw through the hole connecting the middle tube to the bottom tube using a Philips-head screwdriver (not included).

You will need the following parts to complete this step:

1 x 7 Shape tube- Part D

1 x Middle tube - Part E

1 x Bottom tube - Part F

2 x Self Tapping Screw - Part I

You will need the following parts to complete this step: