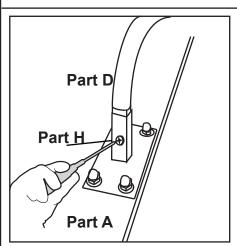

Insert 7 Shape tube end into back of Basketball Board. Align the holes and insert the screw, washer and nut and secure in place with Philips-head screwdriver & socket wrench (not included).

You will need the following parts to complete this step:

1 x Basketball Board and Hoop - Part

Parts D, E & F (assembled in previous step)

4 x Screw and nut set for Basketball back board - Part G (preassembled to Part A)

1 x Screw, nut and washer set for Basketball back board - Part H