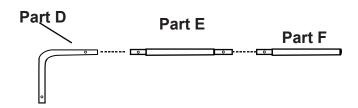

## How to assemble basketball hoop onto enclosure pole

Insert one end of the middle tube into the 7 shape tube and the other end into the bottom tube.

Align the holes of all 3 tubes.

Screw one of the self-tapping screws through the hole connecting the 7 shape tube to the middle tube and the other screw through the hole connecting the middle tube to the bottom tube using a Philips-head screwdriver (not included).

You will need the following parts to complete this step:

1 x 7 Shape tube- Part D

1 x Middle tube - Part E

1 x Bottom tube - Part F

2 x Self Tapping Screw - Part I

You will need the following parts to complete this step: