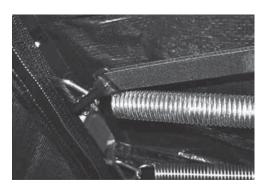

## **INSTALLATION**

Center the cover out flat over the entire trampoline.

Take the hooks attached with elastic webbing and pull them underneath the frame and attach them to the V-ring at the bed.

It will help to attach the hooks in a star pattern, going side to side, to keep the cover centered on the trampoline, until all hooks have been attached.