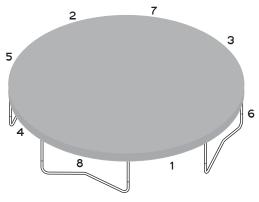

## **INSTALLATION**

Center the cover out flat over the entire trampoline.

Take the hooks attached with elastic webbing and pull them underneath the frame and attach them to the V-ring at the bed.

It will help to attach the hooks in a star pattern, going side to side, to keep the cover centered on the trampoline, until all hooks have been attached.